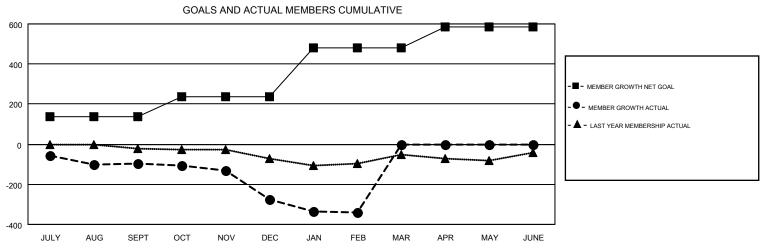

## GMT MONTHLY MEMBERSHIP PROGRESS REPORT

Results as of: 2/28/2018

Multiple District 31

**LOCATION: NORTH CAROLINA** 

STACEY JONES

| GMT: STACE            | Y JONES       |           |               | _                     |                           |                         | GMT CA 1                                     |  |
|-----------------------|---------------|-----------|---------------|-----------------------|---------------------------|-------------------------|----------------------------------------------|--|
| Clubs                 |               |           |               | Members               |                           |                         |                                              |  |
| RESULTS FOR 2017-2018 |               |           |               | RESULTS FOR 2017-2018 |                           |                         |                                              |  |
| QUARTER               | NEW CLUB GOAL | NEW CLUBS | DROPPED CLUBS | QUARTER               | MEMBER GROWTH NET<br>GOAL | MEMBER GROWTH<br>ACTUAL | DROPPED MEMBERS ACTUAL (including transfers) |  |
| JULY/AUG/SEPT         | 2             | 0         | 4             | JULY/AUG/SEPT         | 138                       | 130                     | 213                                          |  |
| OCT/NOV/DEC           | 1             | 1         | 7             | OCT/NOV/DEC           | 98                        | 142                     | 304                                          |  |
| JAN/FEB/MAR           | 4             | 0         | 2             | JAN/FEB/MAR           | 245                       | 88                      | 141                                          |  |
| APR/MAY/JUNE          | 1             | 0         | 0             | APR/MAY/JUNE          | 102                       | 0                       | 0                                            |  |